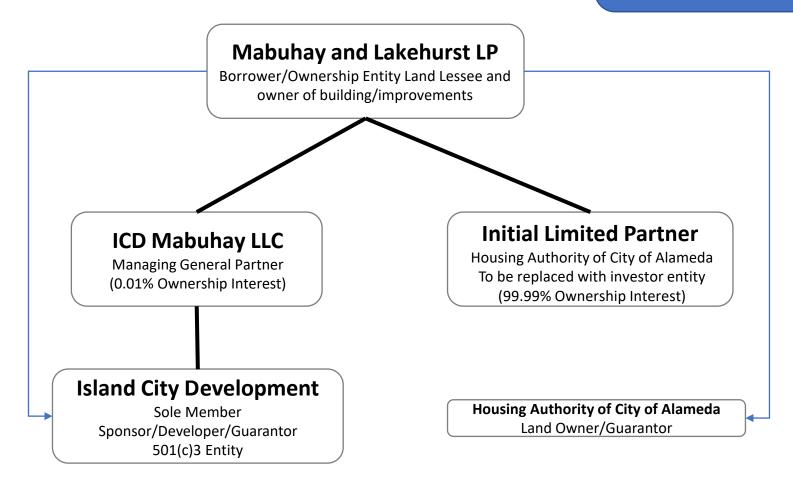

## **EXHIBIT B: OWNERSHIP STRUCTURE & ORGANIZATIONAL CHARTS**

Each project will be owned by a limited partnership. Each limited partnership includes a Managing General Partner and an Initial Limited Partner, which will be replaced with an investor. Island City Development will be the Sole Member of the Managing General Partner. All limited partnerships and Managing General Partners have been formed. For PSH I and PSH II, the partnership will also include a Special Limited Partner that will be managed by the supportive services providers, Alameda Point Collaborative and Building Futures. These special limited partners will be admitted prior to or at construction loan closing.

Please see following pages for each project's organizational chart.

North Housing Block A NH Senior Entity Org Chart