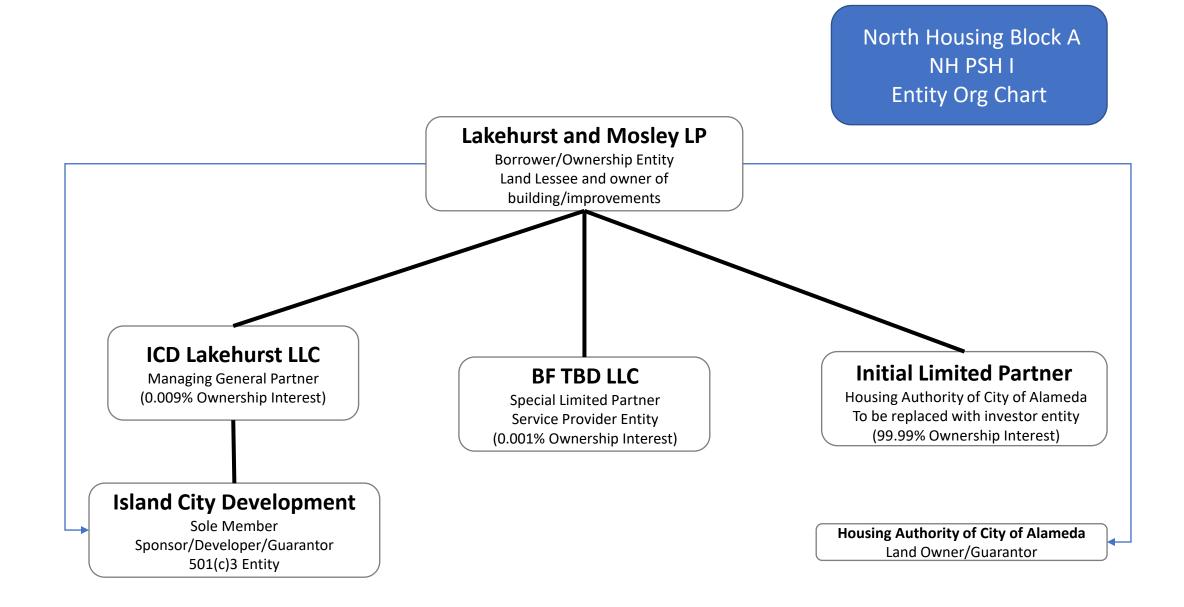

## **EXHIBIT B: OWNERSHIP STRUCTURE & ORGANIZATIONAL CHARTS**

Each project will be owned by a limited partnership. Each limited partnership includes a Managing General Partner and an Initial Limited Partner, which will be replaced with an investor. Island City Development will be the Sole Member of the Managing General Partner. All limited partnerships and Managing General Partners have been formed. For PSH I and PSH II, the partnership will also include a Special Limited Partner that will be managed by the supportive services providers, Alameda Point Collaborative and Building Futures. These special limited partners will be admitted prior to or at construction loan closing.

Please see following pages for each project's organizational chart.

North Housing Block A NH Senior Entity Org Chart