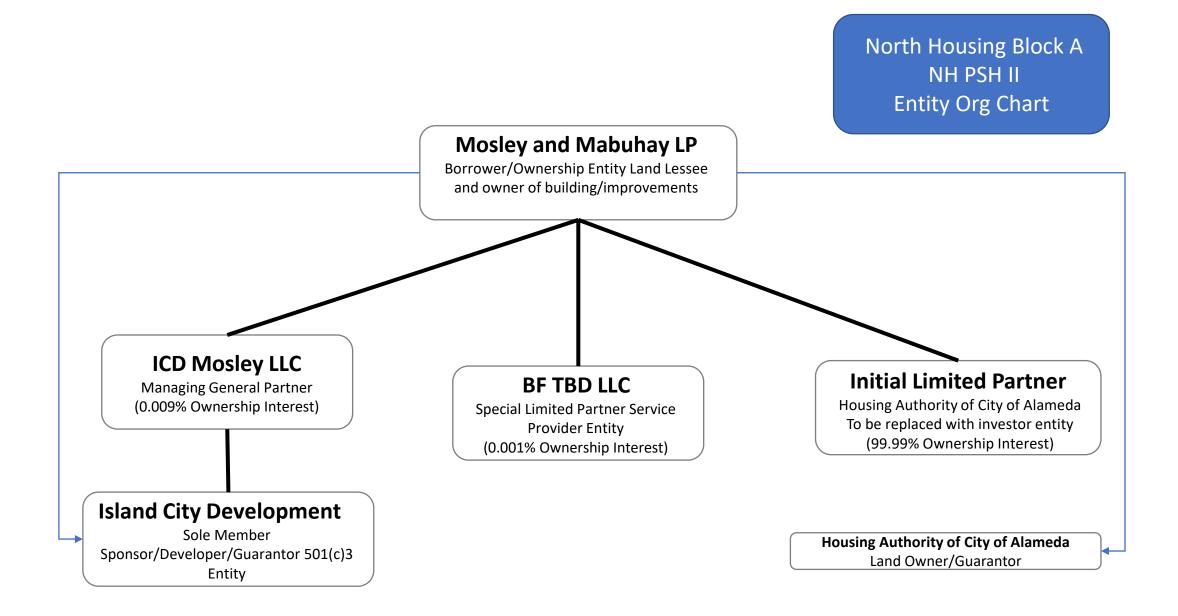

## **EXHIBIT B: OWNERSHIP STRUCTURE & ORGANIZATIONAL CHARTS**

Each project will be owned by a limited partnership. Each limited partnership includes a Managing General Partner and an Initial Limited Partner, which will be replaced with an investor. Island City Development will be the Sole Member of the Managing General Partner. All limited partnerships and Managing General Partners have been formed. For PSH I and PSH II, the partnership will also include a Special Limited Partner that will be managed by the supportive services providers, Alameda Point Collaborative and Building Futures. These special limited partners will be admitted prior to or at construction loan closing.

Please see following pages for each project's organizational chart.

North Housing Block A NH Senior Entity Org Chart